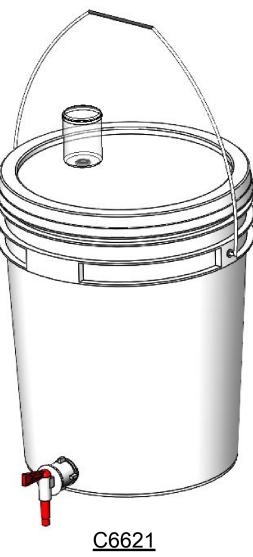

## Features :

- Easy-to-clean food-grade fermentation bucket with 20 Litres capacity.
- Comes with a matching lid and Three Piece Airlock.
- Comes with a Tap to pour your brew easily into bottles or growlers.
- Bucket's construction is very solid and has a heavy-duty handle for moving while full.
- This fermentor is easy to clean and store when, not in use
- Perfect for 20 Litre batches
- Plastic is unbreakable, doesn't give off any flavor, and lasts for a long time.

C6621