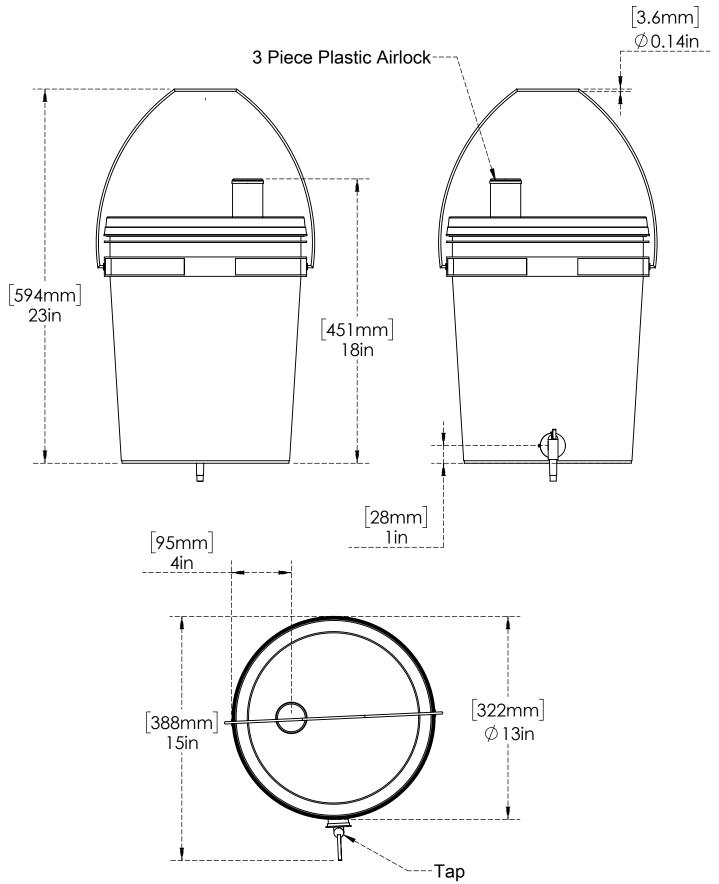

## Features :

- Easy-to-clean food-grade fermentation bucket with 20 Litres capacity.
- Comes with a matching lid and Three Piece Airlock.
- Comes with a Tap to pour your brew easily into bottles or growlers.
- Bucket's construction is very solid and has a heavy-duty handle for moving while full.
- This fermentor is easy to clean and store when, not in use
- Perfect for 20 Litre batches
- Plastic is unbreakable, doesn't give off any flavor, and lasts for a long time.



C6621



## Product Dimensions:-



## Asia:- +91-8195888022

Krome Dispense reserves the right to make revisions to product specifications without any notice For most updated specification sheet , go to www.kromebrew.in