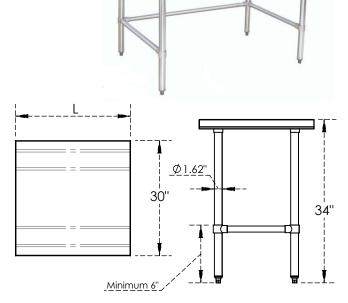

#### Sizes:

24" to 96" Commercial Open Base Work Table

## **Dimensions - Weights**

| Part No. | Part Name                            | Length (L) | No. of Legs |
|----------|--------------------------------------|------------|-------------|
| C9130    | 30" x 24" Stainless Steel Work Table | 24"        | 4           |
| C9130-30 | 30" x 30" Stainless Steel Work Table | 30"        | 4           |
| C9130-36 | 30" x 36" Stainless Steel Work Table | 36"        | 4           |
| C9130-48 | 30" x 48" Stainless Steel Work Table | 48"        | 4           |
| C9130-60 | 30" x 60" Stainless Steel Work Table | 60"        | 4           |
| C9130-72 | 30" x 72" Stainless Steel Work Table | 72"        | 4           |
| C9130-84 | 30" x 84" Stainless Steel Work Table | 84"        | 6           |
| C9130-96 | 30" x 96" Stainless Steel Work Table | 96"        | 6           |